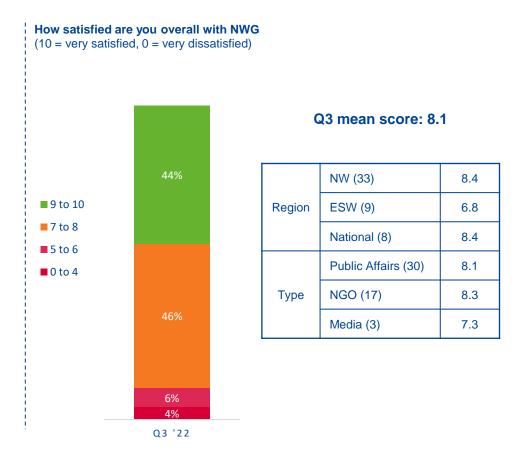

## NWG is a company you can trust

(10 = agree strongly, 0 = disagree strongly)

## Q3 mean score: 8.4

|        | NW (33)             | 8.6 |
|--------|---------------------|-----|
| Region | ESW (9)             | 7.2 |
|        | National (8)        | 8.8 |
|        | Public Affairs (30) | 8.3 |
| Туре   | NGO (17)            | 8.6 |
|        | Media (3)           | 7.7 |