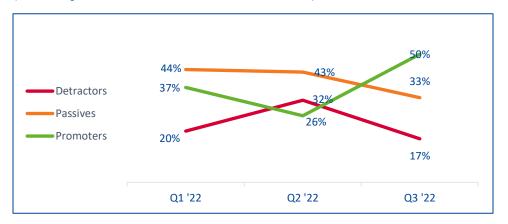

# STAKEHOLDER TRACKING – Q3 2022 NPS

#### Likelihood to recommend NWG

(Score range: Detractor 0-6; Passive 7-8; Promoter 9-10)

Satisfaction with most recent contact increased by 0.5 to 8.7, with the biggest increase seen in national stakeholders at 9.3.

There's nearly a 50% increase in NPS this quarter with a score of +50 compared to +26 in Q2. Promoters are more likely to say having a regional presence/engagements in supporting communities is why they scored a 9 or 10.