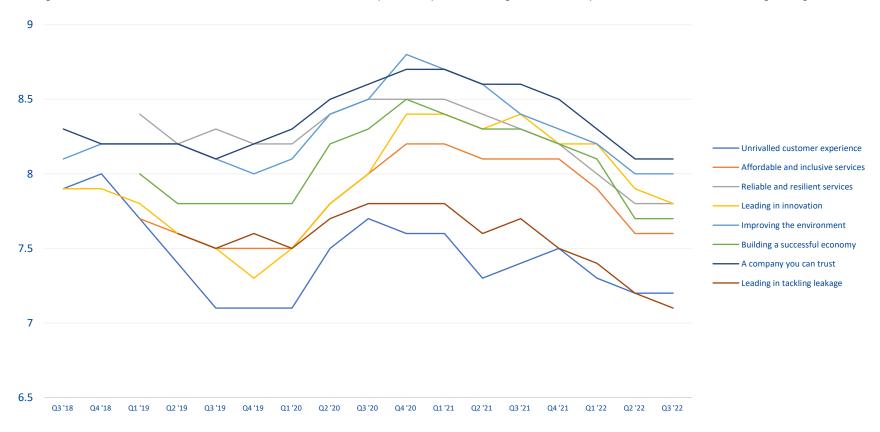

# **STAKEHOLDER TRACKING - Q3 2022 MAA BRAND VALUES**

Looking at the MAA most brand measures remain consistent with the previous quarter, although we see a drop o 0.1 for innovation and tackling leakage