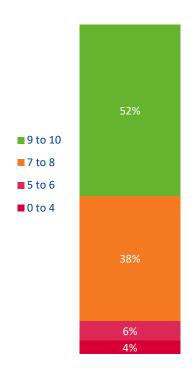

ESW has continued to score lower for some measures compared to Q2, with the biggest drop being for tackling leakage at 5.7 (-0.9 compared to Q2).

NWG Stakeholder trust has increased this quarter by 0.8 to 8.4, with 52% of stakeholders interviewed scoring a 9 or 10 compared to 26% in Q2.