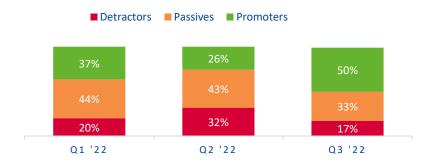

# STAKEHOLDER TRACKING – Q3 2022 NPS

#### Likelihood to recommend NWG

(Score range: Detractor 0-6; Passive 7-8; Promoter 9-10)

Satisfaction with most recent contact increased by 0.5 to 8.7, with the biggest increase seen in national stakeholders at 9.3.

There's nearly a 50% increase in NPS this quarter with a score of +50 compared to +26 in Q2. Promoters are more likely to say having a regional presence/engagements in supporting communities is why they scored a 9 or 10.