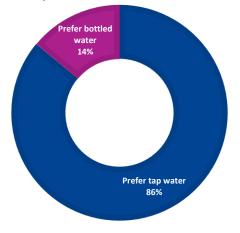

# TAP OR BOTTLED WATER PREFERENCE

STAKEHOLDERS WHO ARE ALSO DOMESTIC CUSTOMERS

# TAP OR BOTTLED WATER PREFERENCE – ONLY ASKED TO THOSE SUPPLIED BY NW/ESW

76% of stakeholders are supplied by NW (66%) or ESW (10%) at home

| Satisfaction with domestic supply                 | 2021 | 2022<br>YTD | Q1 '22 | Q2 '22 | Q3 '22 |
|---------------------------------------------------|------|-------------|--------|--------|--------|
| Supply clean and clear drinking water             | 9.2  | 9.3         | 9.2    | 9.3    | 9.4    |
| Supply drinking water that tastes and smells good | 8.9  | 9.0         | 9.0    | 8.9    | 9.4    |
| Provide a reliable supply of water                | 9.4  | 9.4         | 9.5    | 9.2    | 9.5    |
| Provide sufficient pressure                       | 9.0  | 8.9         | 9.2    | 8.6    | 9.2    |

## Stakeholders who are supplied water at home who prefer tap water to bottled water