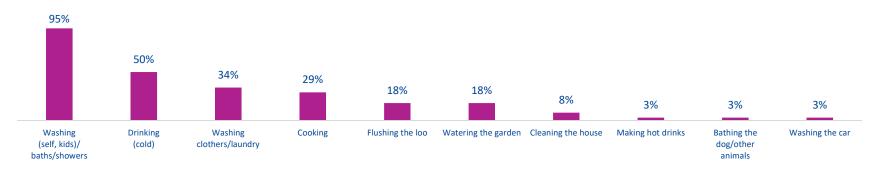

(66%) or ESW (10%) at home

| Satisfaction with domestic supply                 | 2021 | 2022<br>YTD | Q1 '22 | Q2 '22 | Q3 '22 |
|---------------------------------------------------|------|-------------|--------|--------|--------|
| Supply clean and clear drinking water             | 9.2  | 9.3         | 9.2    | 9.3    | 9.4    |
| Supply drinking water that tastes and smells good | 8.9  | 9.0         | 9.0    | 8.9    | 9.4    |
| Provide a reliable supply of water                | 9.4  | 9.4         | 9.5    | 9.2    | 9.5    |
| Provide sufficient pressure                       | 9.0  | 8.9         | 9.2    | 8.6    | 9.2    |

## Stakeholders who are supplied water at home who prefer tap water to bottled water



### First three things that come to mind when using tap water at home