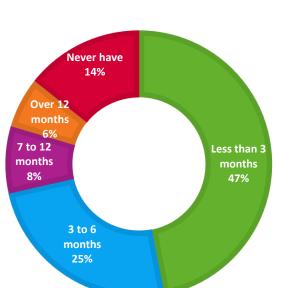

# Most recent contact with NWG Never have 14%

Of those stakeholders interviewed, 14% indicated that they had never had any contact, a 6% increase compared to Q2. Most of those who had recent contact received an email (65%) or a phone call (19%).

80% agree that they have been provided with all the information wanted to feel informed, with email (96%) still being the preferred channel for regular information.