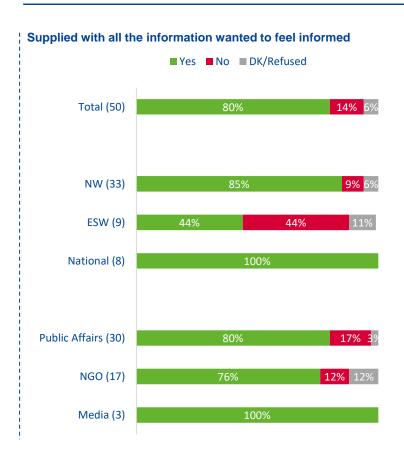

Of those stakeholders interviewed, 14% indicated that they had never had any contact, a 6% increase compared to Q2. Most of those who had recent contact received an email (65%) or a phone call (19%).

80% agree that they have been provided with all the information wanted to feel informed, with email (96%) still being the preferred channel for regular information.

## STAKEHOLDER TRACKING – Q3 2022 INFORMATION