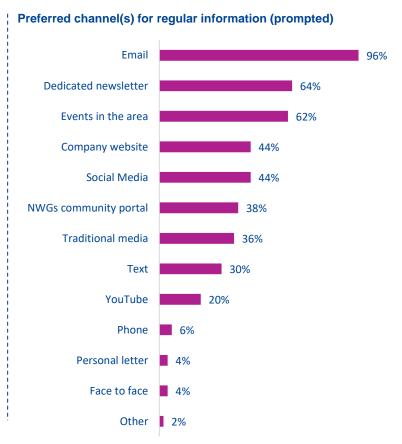

Of those stakeholders interviewed, 14% indicated that they had never had any contact, a 6% increase compared to Q2. Most of those who had recent contact received an email (65%) or a phone call (19%).

80% agree that they have been provided with all the information wanted to feel informed, with email (96%) still being the preferred channel for regular information.

## STAKEHOLDER TRACKING – Q3 2022 INFORMATION