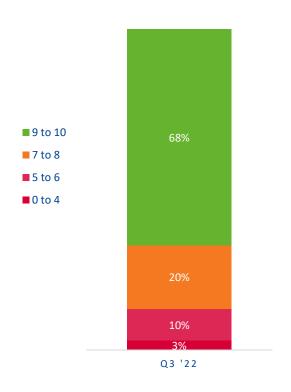

# STAKEHOLDER TRACKING – Q3 2022 NPS

#### Likelihood to recommend NWG

(Score range: Detractor 0-6; Passive 7-8; Promoter 9-10)

## **Q3 Overall NPS:** 33.3

|        | NW (33)             | 37.9 |
|--------|---------------------|------|
| Region | ESW (9)             | 0.0  |
|        | National (8)        | 50.0 |
|        | Public Affairs (30) | 30.8 |
| Type   | NGO (17)            | 42.9 |
|        | Media (3)           | 0.0  |

ESW has continued to score lower for some measures compared to Q2, with the biggest drop being for tackling leakage at 5.7 (-0.9 compared to Q2).

NWG Stakeholder trust has increased this quarter by 0.8 to 8.4, with 52% of stakeholders interviewed scoring a 9 or 10 compared to 26% in Q2.