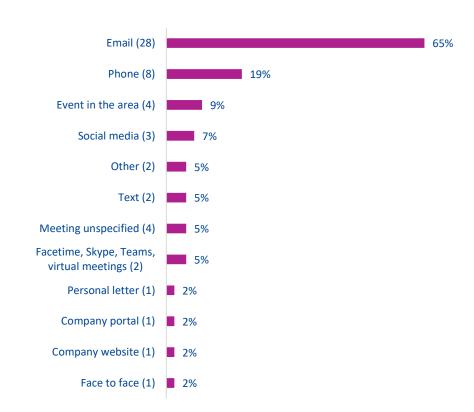

Of those stakeholders interviewed, 14% indicated that they had never had any contact, a 6% increase compared to Q2. Most of those who had recent contact received an email (65%) or a phone call (19%).

80% agree that they have been provided with all the information wanted to feel informed, with email (96%) still being the preferred channel for regular information.

#### **Channel of most recent contact**