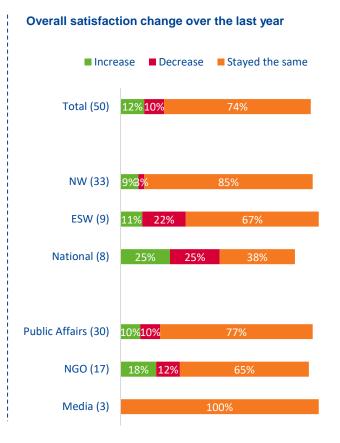

## STAKEHOLDER TRACKING – Q3 2022 SUMMARY

Good news in Q3, there's an increase in overall scores for all measures, although this has increased the 2022 YTD figures we still have a bit to go to catch up with where we were at the end of 2021.