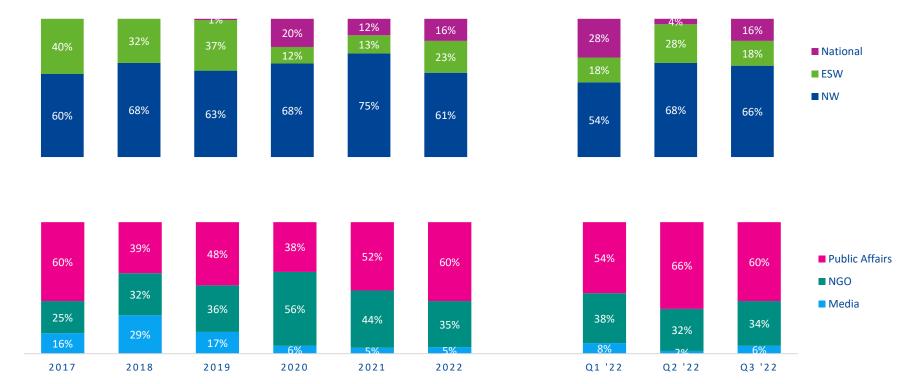

# STAKEHOLDER TRACKING – Q3 2022 SAMPLE PROFILE

## Variation in profile from year to year